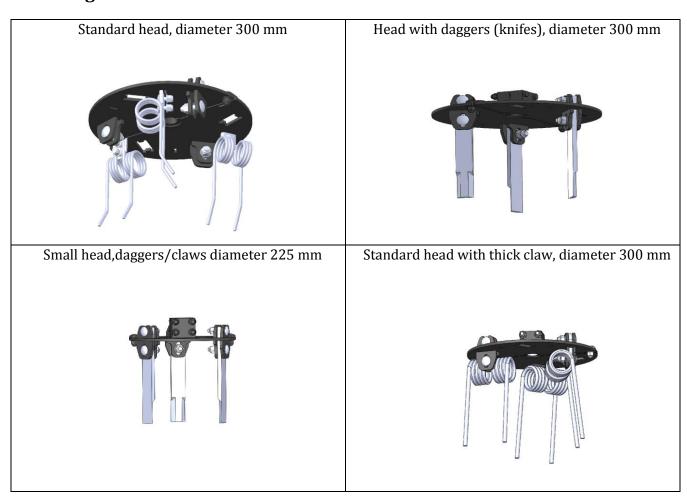

|
| Weeding depth                         | 10-40 mm                                                         |
| Working speed                         | 1 – 3 km/h                                                       |
| Numbe of operators                    | 2                                                                |
| Length                                | 2 200 mm                                                         |
| Height                                | 2 150 mm                                                         |
| Weight                                | 250 kg                                                           |

# **Shipment data**



Page 2 from 3

Name of the machine

Weeder ZUZA 3

## Working heads versions



# **Examples of ZUZA 3 configurations**

**ZUZA 3 single - Set in the row axis** 



Page 3 from 3

Name of the machine

Weeder ZUZA 3

**Moved** (possibility of moving to the left, or right about 40 cm. when the tractor drives over two rows)



#### **ZUZA 3 double**



#### ZUZA 3 triple