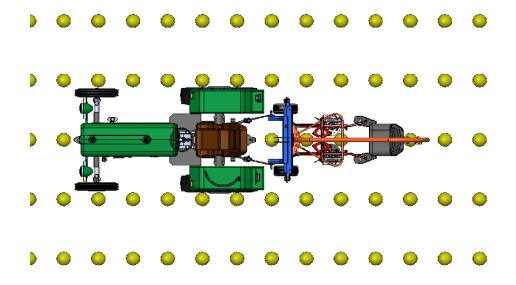

# **Examples of ZUZA 3 configurations**

**ZUZA 3 single - Set in the row axis** 

Page 3 from 3

Name of the machine

Weeder ZUZA 3

**Moved** (possibility of moving to the left, or right about 40 cm. when the tractor drives over two rows)

#### **ZUZA 3 double**

#### ZUZA 3 triple