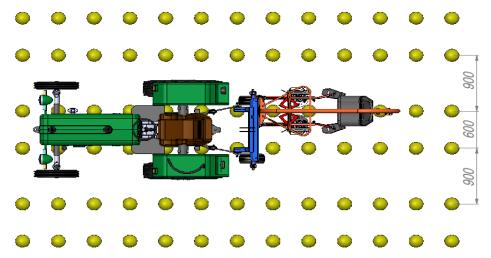

# **Examples of ZUZA 3 configurations**

**ZUZA 3 single - Set in the row axis** 

Page 3 from 3

Name of the machine

Weeder ZUZA 3

**Moved** (possibility of moving to the left, or right about 40 cm. when the tractor drives over two rows)