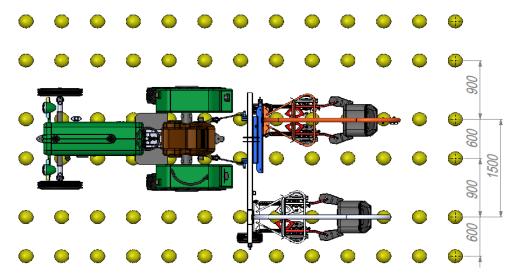

operators                    | 2                                                                |
| Length                                | 2 200 mm                                                         |
| Height                                | 2 150 mm                                                         |
| Weight                                | 250 kg                                                           |

# **Shipment data**



Page 2 from 3

Name of the machine

Weeder ZUZA 3

## Working heads versions



# **Examples of ZUZA 3 configurations**

**ZUZA 3 single - Set in the row axis** 



Page 3 from 3

Name of the machine

Weeder ZUZA 3

**Moved** (possibility of moving to the left, or right about 40 cm. when the tractor drives over two rows)



#### **ZUZA 3 double**



#### ZUZA 3 triple