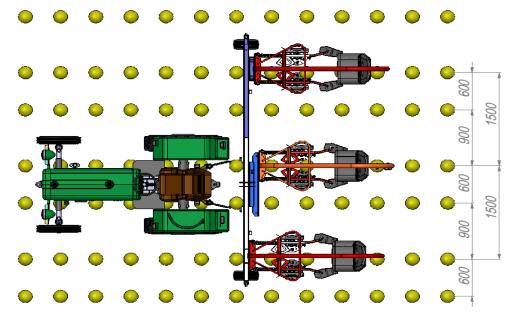

| 2                                                                |
| Length                                | 2 200 mm                                                         |
| Height                                | 2 150 mm                                                         |
| Weight                                | 250 kg                                                           |

# **Shipment data**



Page 2 from 3

Name of the machine

Weeder ZUZA 3

## Working heads versions



# **Examples of ZUZA 3 configurations**

**ZUZA 3 single - Set in the row axis** 



Page 3 from 3

Name of the machine

Weeder ZUZA 3

**Moved** (possibility of moving to the left, or right about 40 cm. when the tractor drives over two rows)



#### **ZUZA 3 double**



#### ZUZA 3 triple