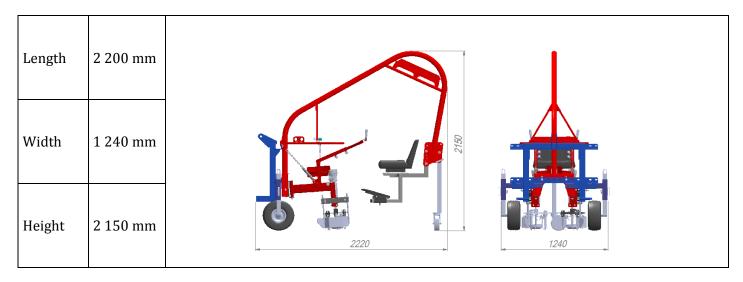

## **Technical specifications**

| Attaching method                      | Three-point linkage system. Category 2                           |
|---------------------------------------|------------------------------------------------------------------|
| Drive                                 | Tractor's hydraulics (oil demand 25 l/min). Drive working unit - |
|                                       | hydraulic motors                                                 |
| Working unit                          | 2 shakers (by choice)                                            |
| Weeding width of each side of the row | 300 mm                                                           |
| Weeding depth                         | 10-40 mm                                                         |
| Working speed                         | 1 – 3 km/h                                                       |
| Numbe of operators                    | 2                                                                |
| Length                                | 2 200 mm                                                         |
| Height                                | 2 150 mm                                                         |
| Weight                                | 250 kg                                                           |