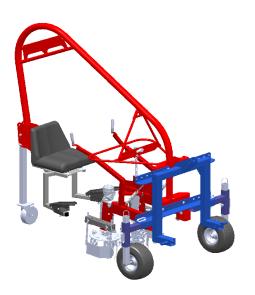

### **Product Card**

Page 1 from 3

Name of the machine

Weeder ZUZA 3

#### **Purpose**

ZUZA 3 machine is designed for mechanical weed control in crops growing in rows, at a spacing to allow passage of a tractor on a cultivated lane. The machine is perfect for organic farming, can significantly reduce or even eliminate the use of herbicides in the orchard. This reduces the cost of maintenance and facilitates keeping these crops.

Use examples: young currants, strawberries and other plants up to a height of approx. 0.5 m. (limits the tractor clearance).